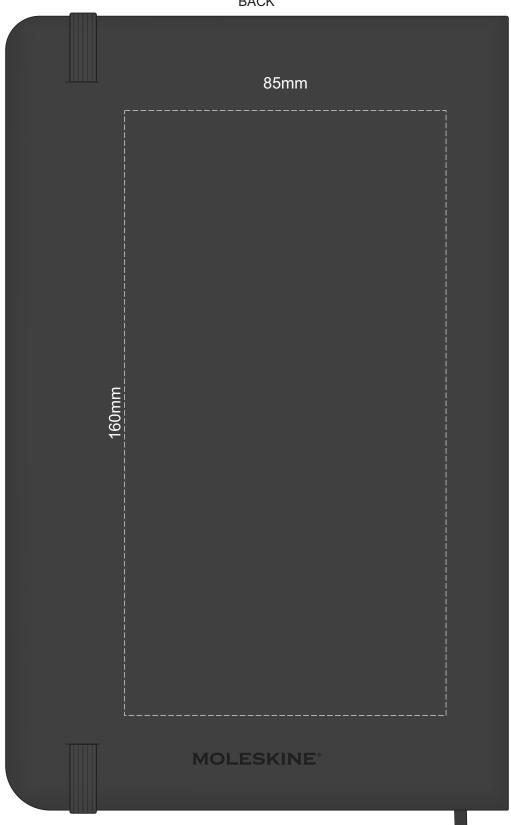

## 100% of Actual Size Screen Print (One Colour Only) BACK

100% of Actual Size Debossing Debossing XL

Print area  $100 \times 80 \text{mm}$  is moveable within the XL deboss area and can rotate to suit.

100% of Actual Size Debossing Back Cover

Branding area can be moved anywhere within the red line.