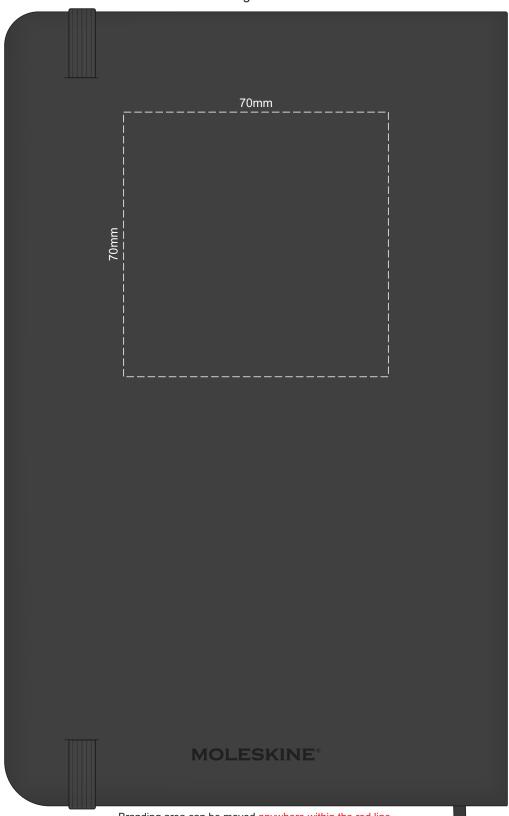

#### 100% of Actual Size Foil Printing Front Cover FRONT ONLY

Please note: Print area 70mm x 55mm is moveable within the red dotted area, the print area cannot be rotated. The printing will inherit the texture of the substrate which may affect the legibility of small text or appearance of fine detail.