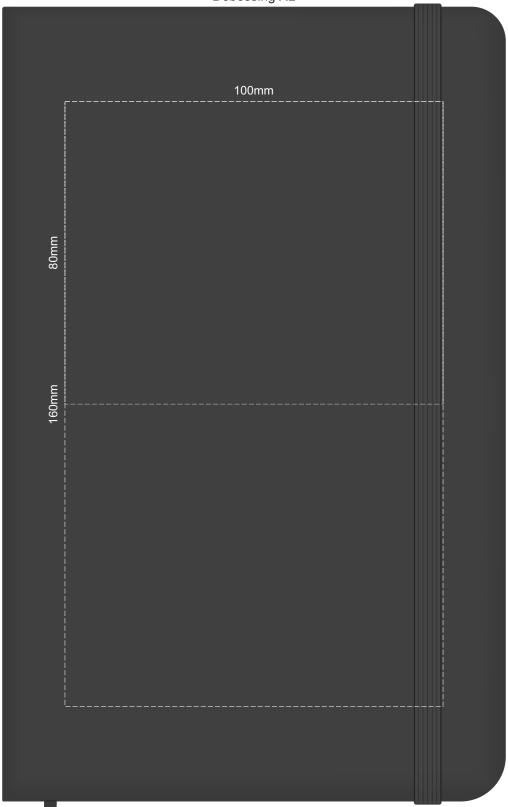

## 100% of Actual Size Screen Print (One Colour Only) BACK

100% of Actual Size Debossing Debossing XL

Print area  $100 \times 80 \text{mm}$  is moveable within the XL deboss area and can rotate to suit.