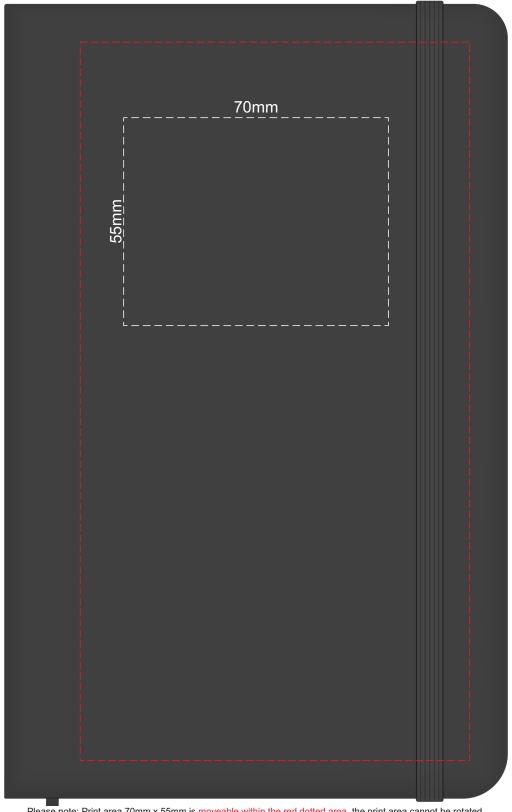

#### 100% of Actual Size Foil Printing Front Cover FRONT ONLY

Please note: Print area 70mm x 55mm is moveable within the red dotted area, the print area cannot be rotated. The printing will inherit the texture of the substrate which may affect the legibility of small text or appearance of fine detail.