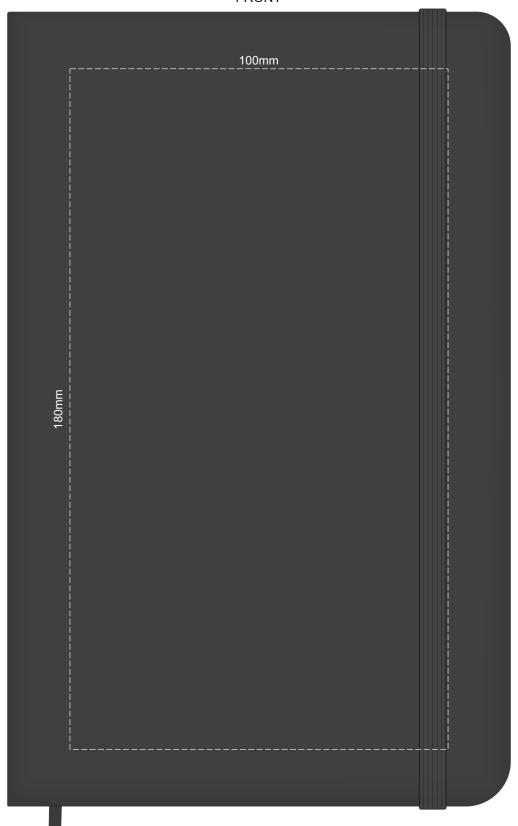

## 100% of Actual Size Screen Print (One Colour Only) FRONT



## 100% of Actual Size Screen Print (One Colour Only) BACK



100% of Actual Size Debossing Debossing XL



Print area  $100 \times 80 \text{mm}$  is moveable within the XL deboss area and can rotate to suit.

100% of Actual Size Debossing Back Cover



Branding area can be moved anywhere within the red line.

#### 100% of Actual Size Foil Printing Front Cover FRONT ONLY



Please note: Print area 70mm x 55mm is moveable within the red dotted area, the print area cannot be rotated. The printing will inherit the texture of the substrate which may affect the legibility of small text or appearance of fine detail.



# 70% of Actual Size Pad Print Front End-Paper

| <u></u> |                                                     |
|---------|----------------------------------------------------