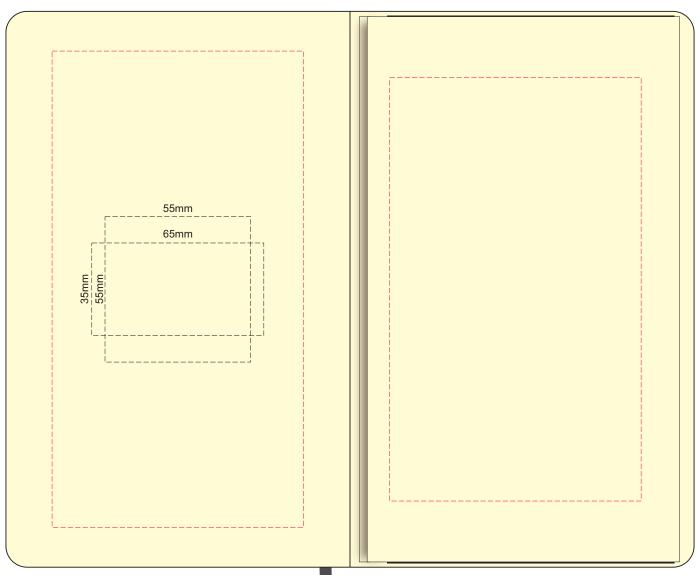

# 70% of Actual Size Pad Print Front End-Paper

| <u></u> |                                                     |
|---------|-----------------------------------------------------|
|         | In case of loss, please return to:  As a reward: \$ |
|         |                                                     |
|         | 55mm65mm                                            |
| M       | 35mm<br>55mm                                        |

Branding area can be moved anywhere within the red lines.